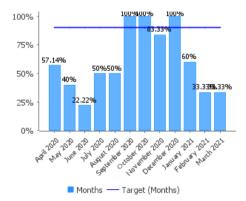

# 4.2 18 weeks referral to treatment for Psychological Therapies

The implementation of the Psychological Therapies Improvement Plan is well under way. The Clinical Psychology waiting list been reviewed; a number of people who did not respond to opt in have been removed; 22 patients are currently being seen (either face to face or virtually) for Clinical Psychology; individuals are currently being assessed for the group work programme – Survive and Thrive (10 week programme for complex trauma); Clinically Applied Associate Psychologist and Occupational Therapist roles are being recruited to, and a Health Psychology student will begin working shortly alongside long COVID patients.

Within Psychological Therapies, a therapist has been appointed (working remotely from Scottish mainland; EMDR and some face to face therapy has begun; a 12 month secondment Band 5 well-being practitioner role is being recruited to.