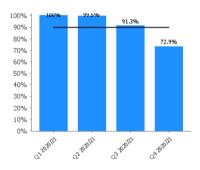

#### 4.3 CAMHS – Referral to treatment times

As noted in Appendix 1, CAMHS had an increase in urgent referrals during 2020-21. This, alongside a period of transition within the team, has impacted on waiting times. However, with supplementary staffing, the team have now managed to bring the wait times within the 18 week time frame and are working

on a recovery plan to make this sustainable. The current longest wait is 15 weeks (June 2021).

4.4 **Smoking:** Number of successful smoking quits at 12 weeks, GP Information System Smoking rate, and percentage of mothers smoking in pregnancy.

|                                                                                                                                                                            | Ye      | ars     |               | Qua           | rters         |               |                 | Months            |               | Tar    | get    |                                                 |                                                                                                                                                                                                                                                                                                                                                                                                |
|----------------------------------------------------------------------------------------------------------------------------------------------------------------------------|---------|---------|---------------|---------------|---------------|---------------|-----------------|-------------------|---------------|--------|--------|-------------------------------------------------|------------------------------------------------------------------------------------------------------------------------------------------------------------------------------------------------------------------------------------------------------------------------------------------------------------------------------------------------------------------------------------------------|
| Indicator                                                                                                                                                                  | 2019/20 | 2020/21 | Q1<br>2020/21 | Q2<br>2020/21 | Q3<br>2020/21 | Q4<br>2020/21 | January<br>2021 | Februar<br>y 2021 | March<br>2021 | March  | 2021   | Graphs                                          | Note                                                                                                                                                                                                                                                                                                                                                                                           |
|                                                                                                                                                                            | Value   | Value   | Value         | Value         | Value         | Value         | Value           | Value             | Value         | Target | Status | J. G. april                                     |                                                                                                                                                                                                                                                                                                                                                                                                |
| NA-CF-01 18 weeks<br>referral to treatment for<br>specialist Child and<br>Adolescent Mental<br>Health Services<br>(percentage of<br>completed waits less<br>than 18 weeks) | 94.52%  | 60.29%  | 38.1%         | 70.59%        | 93.75%        | 42.86%        | 60%             | 33.33%            | 33.33%        | 90%    |        | 100% - 100% 100% 100% 100% 100% 100% 100        | CAMHS had an increase in urgent referrals during 2020-21 as well as going through a period of transition within the team, this has impacted on waiting times. However, with supplementary staffing CAMHS has now managed to bring the wait times within the 18 week time frame and they working on a recovery plan to make this sustainable. The current longest wait is 15 weeks (June 2021). |
| NA-DI-01 Number of cases where the Upper GI endoscopy ongoing waiting time was greater than 6 weeks                                                                        | 0       | 3       | 7             | 7             | 4             | 3             | 3               | 1                 | 3             | 0      | _      | 15 12.5 10 7.5 5 2.5 0 Months — Target (Months) |                                                                                                                                                                                                                                                                                                                                                                                                |
| NA-DI-02 Number of cases where the Lower endoscopy (excluding colonoscopy) ongoing waiting time was greater than 6 weeks                                                   | 2       | 2       | 2             | 2             | 2             | 2             | 4               | 1                 | 2             | 0      | _      | 7.5 - 10 10 10 10 2 2 2 2 2 2 2 2 2 2 2 2 2 2   |                                                                                                                                                                                                                                                                                                                                                                                                |