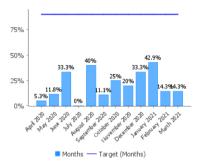

|                                                                                                                                                                            | Ye      | ars     |               | Qua           | rters         |               |                 | Months            |               | Tar    | get    |                                                 |                                                                                                                                                                                                                                                                                                                                                                                                |
|----------------------------------------------------------------------------------------------------------------------------------------------------------------------------|---------|---------|---------------|---------------|---------------|---------------|-----------------|-------------------|---------------|--------|--------|-------------------------------------------------|------------------------------------------------------------------------------------------------------------------------------------------------------------------------------------------------------------------------------------------------------------------------------------------------------------------------------------------------------------------------------------------------|
| Indicator                                                                                                                                                                  | 2019/20 | 2020/21 | Q1<br>2020/21 | Q2<br>2020/21 | Q3<br>2020/21 | Q4<br>2020/21 | January<br>2021 | Februar<br>y 2021 | March<br>2021 | March  | 2021   | Graphs                                          | Note                                                                                                                                                                                                                                                                                                                                                                                           |
|                                                                                                                                                                            | Value   | Value   | Value         | Value         | Value         | Value         | Value           | Value             | Value         | Target | Status | J. G. april                                     |                                                                                                                                                                                                                                                                                                                                                                                                |
| NA-CF-01 18 weeks<br>referral to treatment for<br>specialist Child and<br>Adolescent Mental<br>Health Services<br>(percentage of<br>completed waits less<br>than 18 weeks) | 94.52%  | 60.29%  | 38.1%         | 70.59%        | 93.75%        | 42.86%        | 60%             | 33.33%            | 33.33%        | 90%    |        | 100% - 100% 100% 100% 100% 100% 100% 100        | CAMHS had an increase in urgent referrals during 2020-21 as well as going through a period of transition within the team, this has impacted on waiting times. However, with supplementary staffing CAMHS has now managed to bring the wait times within the 18 week time frame and they working on a recovery plan to make this sustainable. The current longest wait is 15 weeks (June 2021). |
| NA-DI-01 Number of cases where the Upper GI endoscopy ongoing waiting time was greater than 6 weeks                                                                        | 0       | 3       | 7             | 7             | 4             | 3             | 3               | 1                 | 3             | 0      | _      | 15 12.5 10 7.5 5 2.5 0 Months — Target (Months) |                                                                                                                                                                                                                                                                                                                                                                                                |
| NA-DI-02 Number of cases where the Lower endoscopy (excluding colonoscopy) ongoing waiting time was greater than 6 weeks                                                   | 2       | 2       | 2             | 2             | 2             | 2             | 4               | 1                 | 2             | 0      | _      | 7.5 - 10 10 10 10 2 2 2 2 2 2 2 2 2 2 2 2 2 2   |                                                                                                                                                                                                                                                                                                                                                                                                |