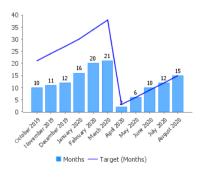

4.3 Delayed Discharges - total number of people waiting more than 14 days to be discharged from hospital into a more appropriate care settings.

We are pleased to note that we have managed to maintain such a low number of people waiting more than 14 days to be discharged to an appropriate care setting over the last six months.

Number of people waiting more than 14 days to be discharged from hospital into a more appropriate care setting, once treatment is complete, excluding complex needs codes.