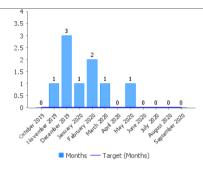

4.3 Delayed Discharges - total number of people waiting more than 14 days to be discharged from hospital into a more appropriate care settings.

We are pleased to note that we have managed to maintain such a low number of people waiting more than 14 days to be discharged to an appropriate care setting over the last six months.

Number of people waiting more than 14 days to be discharged from hospital into a more appropriate care setting, once treatment is complete, excluding complex needs codes.