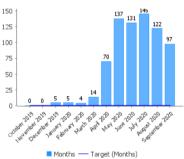

#### 4.4 Elective theatre Treatment Time Guarantee

All elective theatre was paused during the first months of the COVID-19 pandemic. This has now remobilised, but at reduced capacity. There is a requirement to self-isolate for a period of time before planned procedures and some patients have opted not to proceed with their surgery at this time because of the isolation requirement. In some cases, for example non-obstetric ultrasound, we now have locums in place to reduce the back-log and ensure that patients receive the services necessary within an appropriate timescale.

Number of cases where the non-obstetric ultrasound scan waiting time was greater than 6 weeks: