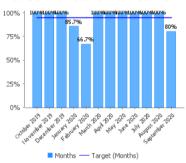

#### 4.7 Cancer

The impact of COVID-19 on detection and treatment of cancer has been a concern for many. NHS Shetland has managed to maintain services during this period, as the charts below illustrate. The one exception was in September 20, with one out of five patients missing the target.

Urgent Referral With Suspicion of Cancer to Treatment Under 62 days

Decision to treat to first treatment for all patients diagnosed with cancer - 31 days