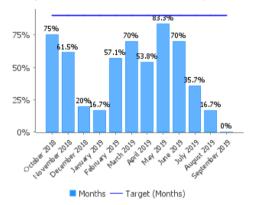

Although this target continues to be an issue of concern, the waiting times to see a Consultant Psychologist are significantly better than they were at this time last year; the previous year's performance data are included for comparison purposes – see Chart A below. An improvement plan has been accepted by the Board, and a new Consultant Psychologist has now started with the organisation after the retiral of the previous post holder.

Chart A: Oct 18 - Sep 19: 18 weeks referral to treatment for Psychological Therapies (percentage of completed waits less than 18 weeks)

Chart B: Oct 19 – Sep 20: 18 weeks referral to treatment for Psychological Therapies (percentage of completed waits less than 18 weeks)