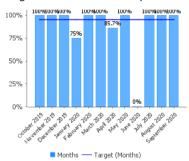

#### 4.4 Elective theatre Treatment Time Guarantee

All elective theatre was paused during the first months of the COVID-19 pandemic. This has now remobilised, but at reduced capacity. There is a requirement to self-isolate for a period of time before planned procedures and some patients have opted not to proceed with their surgery at this time because of the isolation requirement. In some cases, for example non-obstetric ultrasound, we now have locums in place to reduce the back-log and ensure that patients receive the services necessary within an appropriate timescale.

Number of cases where the non-obstetric ultrasound scan waiting time was greater than 6 weeks: