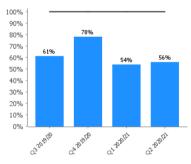

#### 4.7 Cancer

The impact of COVID-19 on detection and treatment of cancer has been a concern for many. NHS Shetland has managed to maintain services during this period, as the charts below illustrate. The one exception was in September 20, with one out of five patients missing the target.

Urgent Referral With Suspicion of Cancer to Treatment Under 62 days

Decision to treat to first treatment for all patients diagnosed with cancer - 31 days