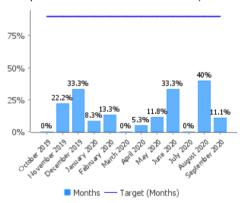

Although this target continues to be an issue of concern, the waiting times to see a Consultant Psychologist are significantly better than they were at this time last year; the previous year's performance data are included for comparison purposes – see Chart A below. An improvement plan has been accepted by the Board, and a new Consultant Psychologist has now started with the organisation after the retiral of the previous post holder.

Chart A: Oct 18 - Sep 19: 18 weeks referral to treatment for Psychological Therapies (percentage of completed waits less than 18 weeks)

Chart B: Oct 19 – Sep 20: 18 weeks referral to treatment for Psychological Therapies (percentage of completed waits less than 18 weeks)